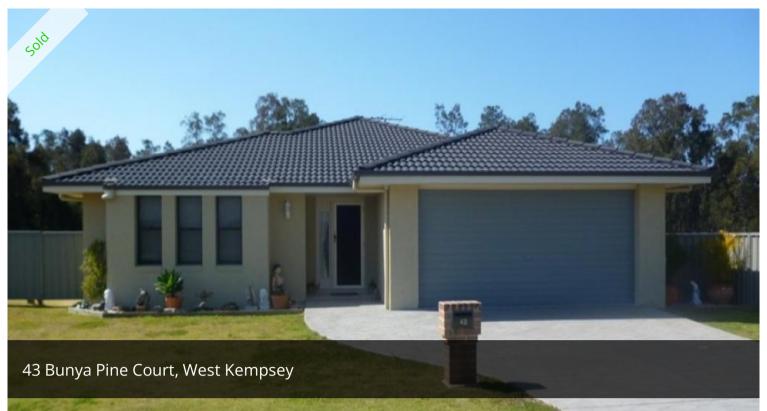

## Family Portrait

This property is the perfect family portrait! This very practical home has many features such as 2 living areas which are tiled, 4 large bedrooms all with built ins and walk in robe to main, double lock up garage, 2 bathrooms, large laundry, covered entertainment area, air conditioning, ceiling fans and also gas hot water.

Externally the house sits towards the front of the 1101m2 block leaving side entry to the large back yard which is fully fenced, perfect for storage of that boat or caravan, better still you could build that shed to store your toys, and still have enough room for the pool! Ready for summer! This home is complete and ready for living – I would highly recommend an inspection if you are searching for the perfect family home.