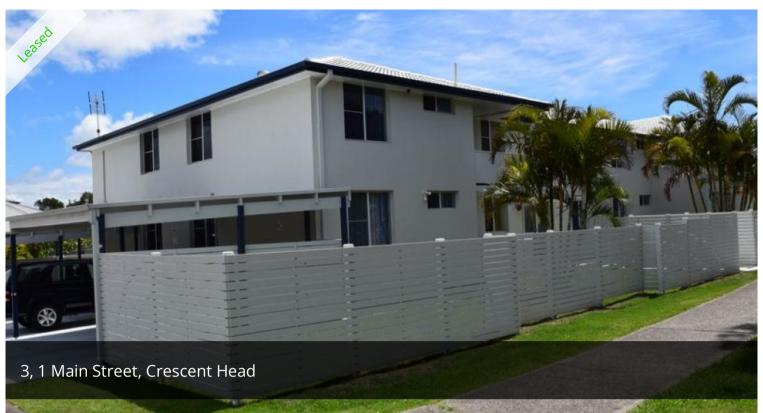

## Sought After Crescent Head

Are you looking for a permanent rental at Crescent Head? Than this very well maintained unit is one to definitely inspect. It has an open plan lounge dining kitchen area that opens onto a little balcony just perfect for a small outdoor table and chairs. It is on the ground floor and has very easy access from its single carport and to the shared laundry area with washing machine too. The kitchen has plenty of cupboard and bench space as well. Both bedrooms have a wardrobe and there are ceiling fans for those hot summer days. Situated in a very tidy small complex only minutes to the town and beaches. This unit is perfect for a single person or a couple wanting low maintenance living. References are required please.