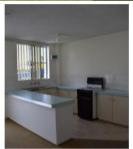

## Sought After Crescent Head

Are you looking for a permanent rental at Crescent Head? Than this very well maintained unit is one to definitely inspect. It has an open plan lounge dining kitchen area that opens onto a little balcony just perfect for a small outdoor table and chairs. It is on the ground floor and has very easy access from its single carport and to the shared laundry area with washing machine too. The kitchen has plenty of cupboard and bench space as well. Both bedrooms have a wardrobe and there are ceiling fans for those hot summer days. Situated in a very tidy small complex only minutes to the town and beaches. This unit is perfect for a single person or a couple wanting low maintenance living. References are required please.