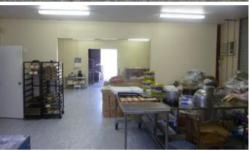

## Multi-Purpose Investment

- Modern industrial building located in recently developed area.
- Two story brick veneer front housing offices, amenities, reception area.
- Main building houses commercial kitchen/bakery, 6 bays, loading area.
- Total lettable area: 679sqm. Block size 3006sqm.
- Full bitumen/concrete parking and driveways, fully fenced.
- Potential for multiple use bakery, storage, office areas, etc.
- Great addition to an investment portfolio or ideal base for the enterprising owner/business.

□ 3,006 m2

Price SOLD

Property Type Commercial

Property ID 2

Land Area 3,006 m2 Office Area 679 m2