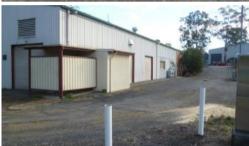

## Multi-Purpose Investment

- Modern industrial building located in recently developed area.
- Two story brick veneer front housing offices, amenities, reception area.
- Main building houses commercial kitchen/bakery, 6 bays, loading area.
- Total lettable area: 679sqm. Block size 3006sqm.
- Full bitumen/concrete parking and driveways, fully fenced.
- Potential for multiple use bakery, storage, office areas, etc.
- Great addition to an investment portfolio or ideal base for the enterprising owner/business.

□ 3,006 m2

Price SOLD

Property Type Commercial

Property ID 2

Land Area 3,006 m2 Office Area 679 m2