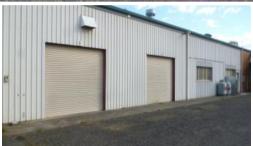

## Multi-Purpose Investment

- Modern industrial building located in recently developed area.
- Two story brick veneer front housing offices, amenities, reception area.
- Main building houses commercial kitchen/bakery, 6 bays, loading area.
- Total lettable area: 679sqm. Block size 3006sqm.
- Full bitumen/concrete parking and driveways, fully fenced.
- Potential for multiple use bakery, storage, office areas, etc.
- Great addition to an investment portfolio or ideal base for the enterprising owner/business.

□ 3,006 m2

Price SOLD

Property Type Commercial

Property ID 2

Land Area 3,006 m2 Office Area 679 m2