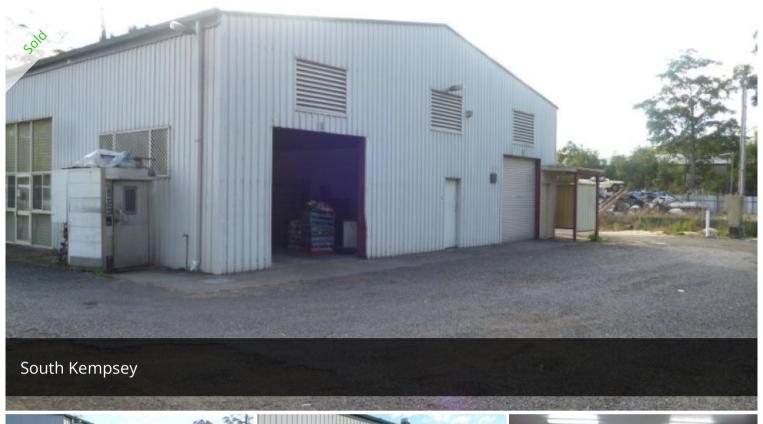

## Multi-Purpose Investment

- Modern industrial building located in recently developed area.
- Two story brick veneer front housing offices, amenities, reception area.
- Main building houses commercial kitchen/bakery, 6 bays, loading area.
- Total lettable area: 679sqm. Block size 3006sqm.
- Full bitumen/concrete parking and driveways, fully fenced.
- Potential for multiple use bakery, storage, office areas, etc.
- Great addition to an investment portfolio or ideal base for the enterprising owner/business.

□ 3,006 m2

Price SOLD

Property Type Commercial

Property ID 2

Land Area 3,006 m2 Office Area 679 m2