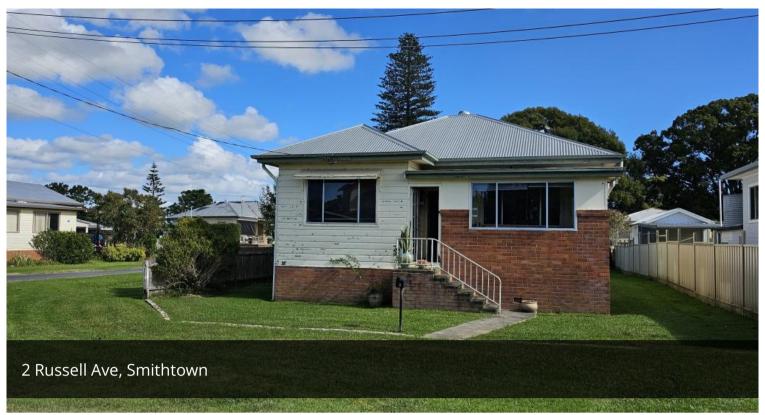

# Smithtown affordable home

Located in Smithtown is this affordable three bedroom home. Has character and high ceilings so suits the person who appreciates this. Located on a corner block close to the park. Big eat-in kitchen with good storage and seperate living room. Has reverse cycle split system air conditioning and some ceiling fans. Block is not fully fenced. Old shed is not included.