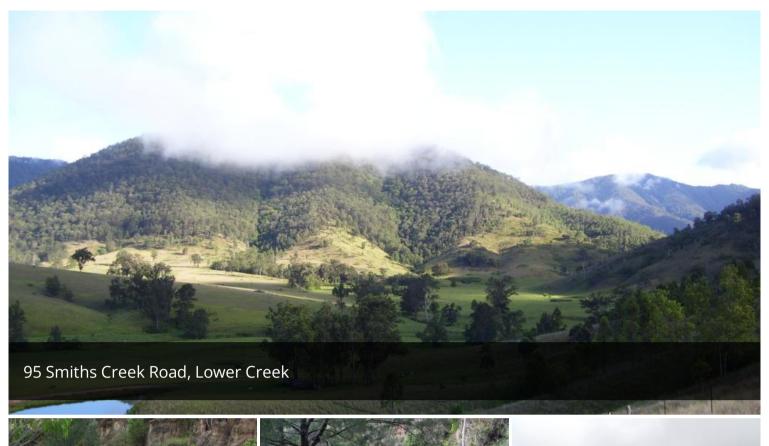

## Productive Farmlet

Consisting of 46.9hectares (116acres) is this great hobby farm fronting Smith's Creek. The property enjoys a large alluvial flat, huge dam, excellent machinery shed + workshop and a run down 2 bedroom Colourbond Shed with power connected. The carrying capacity of the property is around 25 to 30 cows & calves and has excellent neighbours on all sides. So if you want an excellent weekend getaway or a safe up river paddock this is well worth a look.