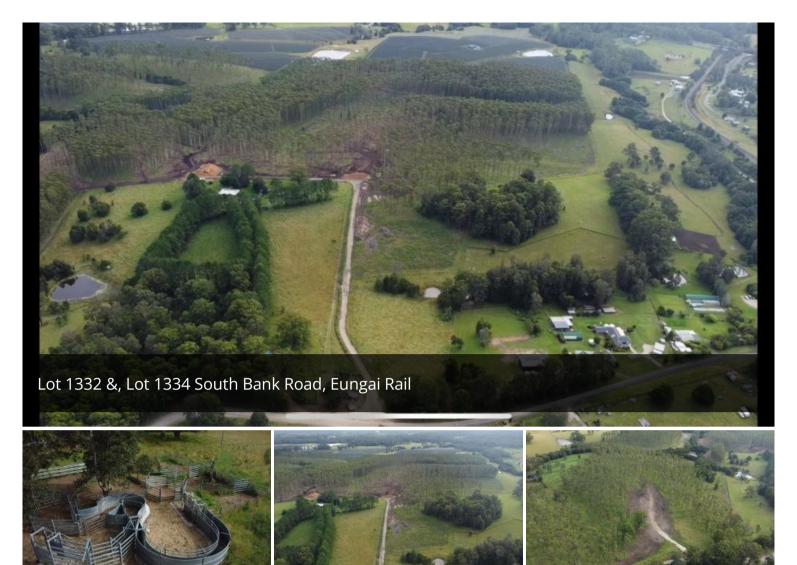

## Forestry, Cattle & Lifestyle

South Bank Road, Eungai Rail offers the opportunity to combine forestry, cattle and lifestyle, plus with two 40 hectare lots it gives you the opportunity to one day sell one with the fact you can build on the two lots. The plantation is now in the process of being thin and is on the verge of being a real income production. The location is second to none, close to the highway and beaches. Build your dream home, the property is well watered, fenced and good stockyards.