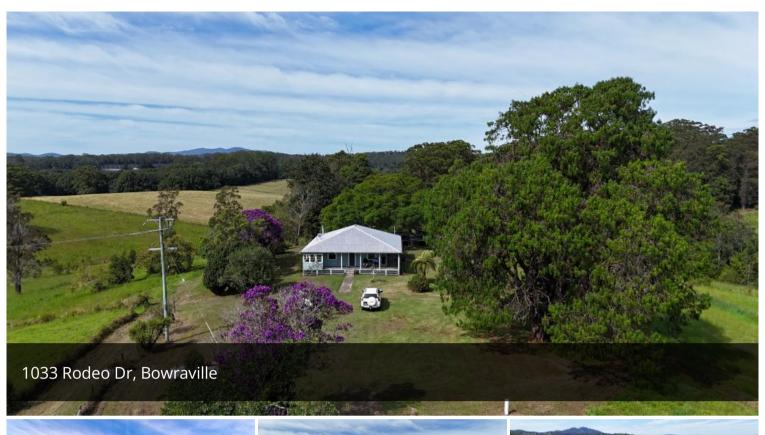

## **Ideal Location**

A great lifestyle located only 4.5kms to Bowraville, 11kms to Macksville and 15kms to Nambucca Heads. This great property is 25 hectares (63 acres) in size and is 80% cleared grazing country. Hidden away in the centre of the block is a solid farm house featuring 3 good size bedrooms, open kitchen and lounge room, internal laundry and wide verandahs on 3 sides offering views of the entire property. The block has town water connected and sealed road frontage, a lock up garage and older pole machinery sheds.