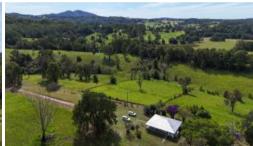

## **Ideal Location**

A great lifestyle located only 4.5kms to Bowraville, 11kms to Macksville and 15kms to Nambucca Heads. This great property is 25 hectares (63 acres) in size and is 80% cleared grazing country. Hidden away in the centre of the block is a solid farm house featuring 3 good size bedrooms, open kitchen and lounge room, internal laundry and wide verandahs on 3 sides offering views of the entire property. The block has town water connected and sealed road frontage, a lock up garage and older pole machinery sheds.