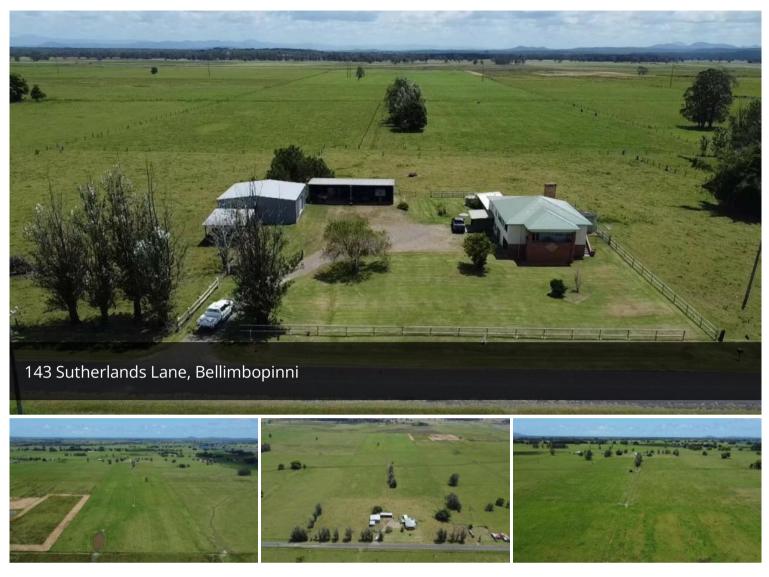

## Prime Alluvial Holding

This 44-acre Bellompinni holding is as good as it gets on the lower Macleay, with its fertile, productive soils ideal for cattle fattening, hay/ silage making, or cropping. Located on a quiet bitumen road only 15 minutes from town and beaches, the property features a charming 3-4 bedroom home with a open plan living/dining/kitchen area, ensuite, sunroom and under house parking and storage while there is a large open plan machinery shed, and a separate storage shed/ barn with adjoining skillion shed. The property is well fenced into several paddocks with a lane way for ease of management, and a set of steel stockyards. An exceptionally productive and versatile holding in a great location.