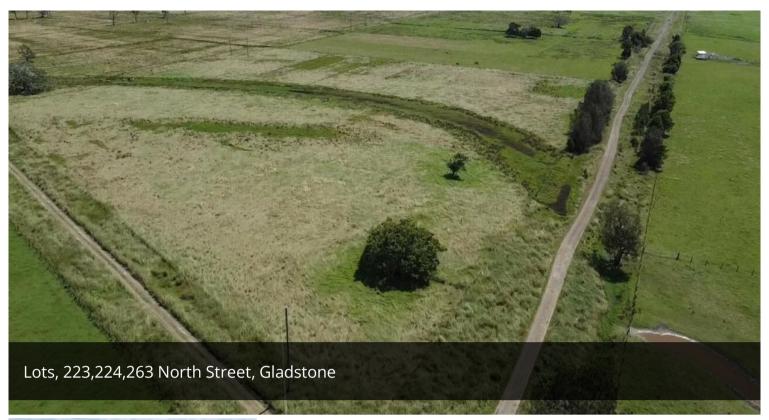

## Get Started

It sounds like the Lower Macleay Paddock is a great spot for enjoying a rural lifestyle with lots of potential! With easy access, it seems like a versatile property that could suit a variety of agricultural and recreational needs. Whether you're looking to set up a space for kids to ride motorbikes, house horses, or run some cattle, it offers plenty of room. Plus, the opportunity for horticulture and hay production makes it even more appealing if you're into farming or just want to add some improvements.

🗖 4.20 ha

Price \$189,000
Property Type Residential
Property ID 1644
Land Area 4.20 ha