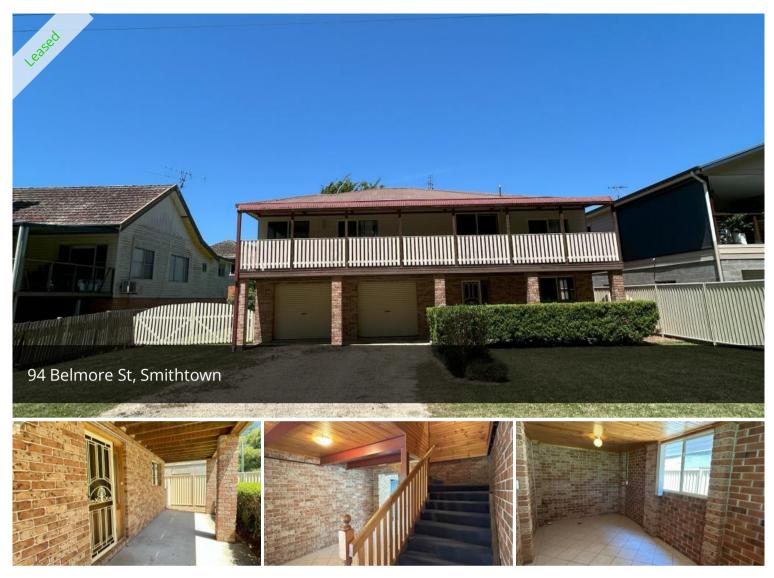

## Smithtown and opposite the park

Located in a very popular location of Smithtown is the family home. It is high set so from the verandah you have views over the park. Offering three bedrooms with built-ins and an office or study area off one of the bedrooms so ideal for the child that need that extra room for toys. Large living area that opens onto the front verandah and has reverse cycle air conditioner and ceiling fan. Downstairs has extra space and the large laundry with an extra toilet and a big double garage. Great flat backyard with garden shed and an area with a sail.