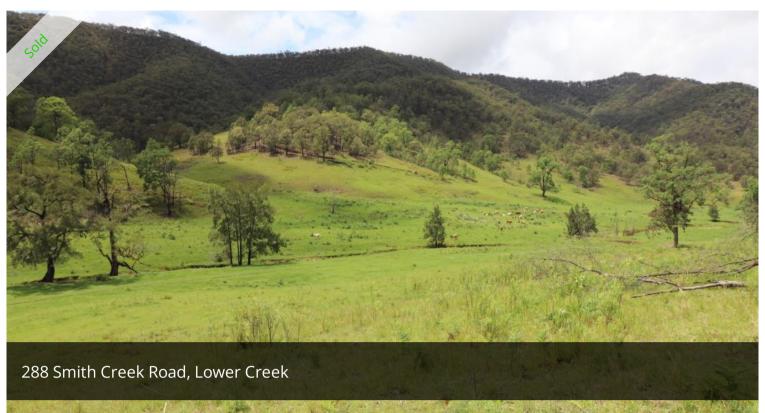

## Your Own Piece Of Paradise

Approximately 362 acres of up river beauty with frontage to Smiths Creek. With about quarter of the property being cleared grazing country and the balance being left as a valuable nature timber resource. The block features fertile creek flat, a solid cabin with shower and toilet and an excellent dam and a set of stockyards.