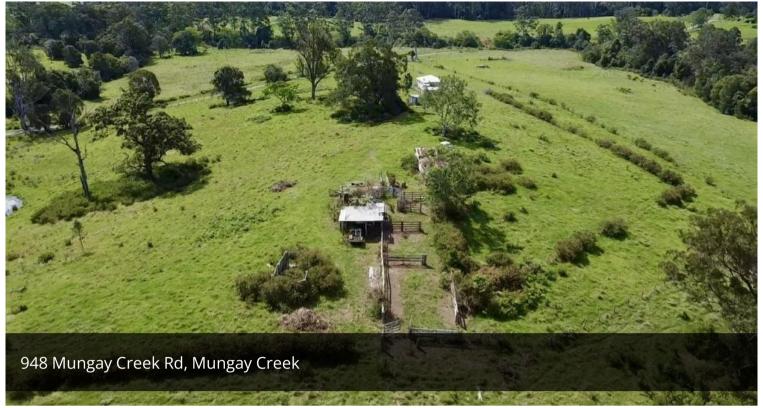

## Mungay Creek Acreage

Approximately 143.96 hectares and approximately 355.72 acres

Rural acreage with a huge potential.

Property features include:

- Small 2 bedroom home
- Stockyards
- Sheds
- Creek frontage
- Conveniently located
- 11kms to Willawarrin
- 38.3kms to Kempsey

Set in a private valley this property has loads of possibilities, breeding, horticulture, lifestyle, possible subdivision.

Open country with creek flats and ridge running back to timber country.

Contact us today to book your inspection.