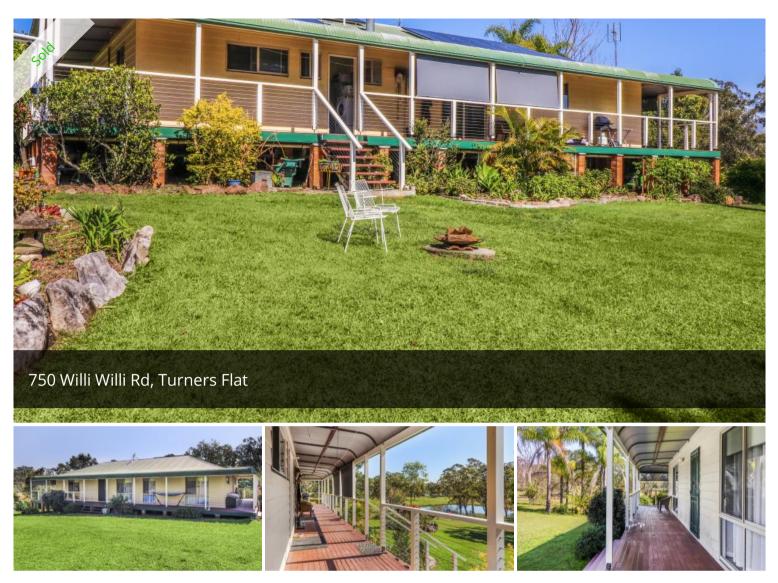

## Rural Lifestyle Close To Town

If you've been looking for a peaceful and private rural holding within 30 minutes of the CBD the this may be just the property for you. 52.62 Hectares (130 acres) of hinterland tranquillity with loads of features including:

- Comfortable 3 bedroom home with wrap around verandas, surrounded by established gardens and orchards, back to grid solar system
- Extensive shedding, carport, workshop/ storage and poultry enclosures
- New steel stockyards, some new boundary fencing, 7 paddocks, currently running 30 breeders plus replacements
- Excellent water, double frontage to Oakey Creek and 7 good dams
- Daily postal service and school bus at the front gate
- Rural lifestyle and private setting