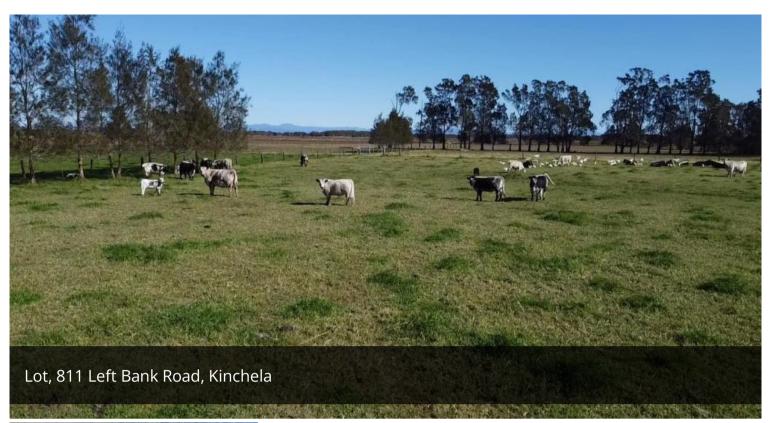

## **Building Entitlement**

High class 25 acre block.

This block is well set into manageable paddocks with town water connected and building eligibility. This block is a great starter block capable of cattle production or hay production. Also a great block if you are looking for a little farming block.