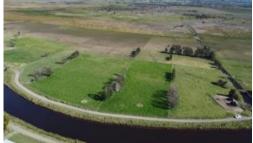

## **Building Entitlement**

High class 25 acre block.

This block is well set into manageable paddocks with town water connected and building eligibility. This block is a great starter block capable of cattle production or hay production. Also a great block if you are looking for a little farming block.