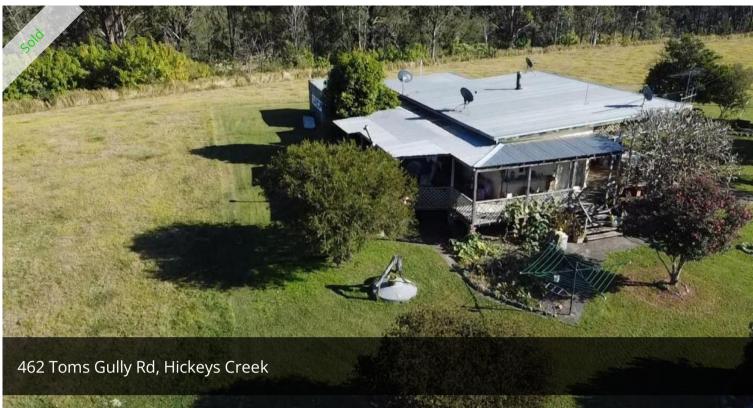

## River Frontage

This 3 bedroom open plan home is set on a private location with absolute Macleay river frontage, plus Toms Gully running through the property.

**Property Features** 

- Big farm shed
- Featuring solid steel stockyards
- 3 Bedroom home with carport
- Open plan
- 12kms to the village of Willawarrin
- 42kms to Kempsey

## 🛱 3 🖺 1 📾 2 🗔 39.88 ha

| Price         | SOLD        |
|---------------|-------------|
| Property Type | Residential |
| Property ID   | 1595        |
| Land Area     | 39.88 ha    |