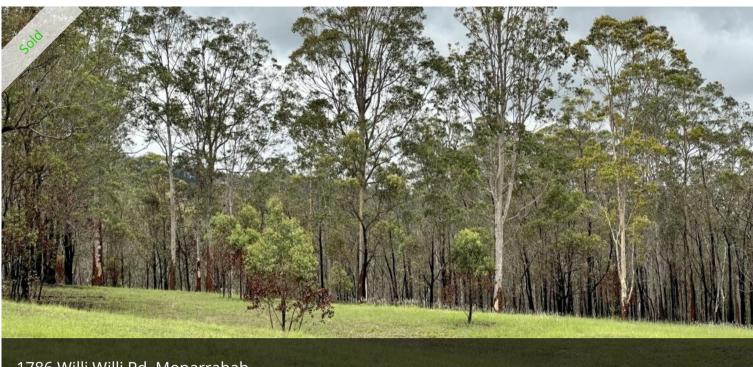

## Motivated Vendor – Price reduced

Private hinterland bush block of 37.34 hectares (92.3 acres) only 30 minutes from Kempsey or 15 minutes from Willawarrin.

Undulating and mainly timbered with cleared gullies and ridges, the block has a solid weekender and power is connected to the block.

A small dam and permanent waterholes are an attraction for native birds and animals, and there are enough grassed areas for a few animals or horses if you wish - otherwise, just sit back and enjoy the tranquillity!