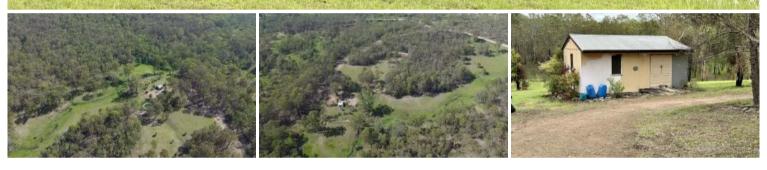

## Motivated Vendor – Price reduced

Private hinterland bush block of 37.34 hectares (92.3 acres) only 30 minutes from Kempsey or 15 minutes from Willawarrin.

Undulating and mainly timbered with cleared gullies and ridges, the block has a solid weekender and power is connected to the block.

A small dam and permanent waterholes are an attraction for native birds and animals, and there are enough grassed areas for a few animals or horses if you wish - otherwise, just sit back and enjoy the tranquillity!