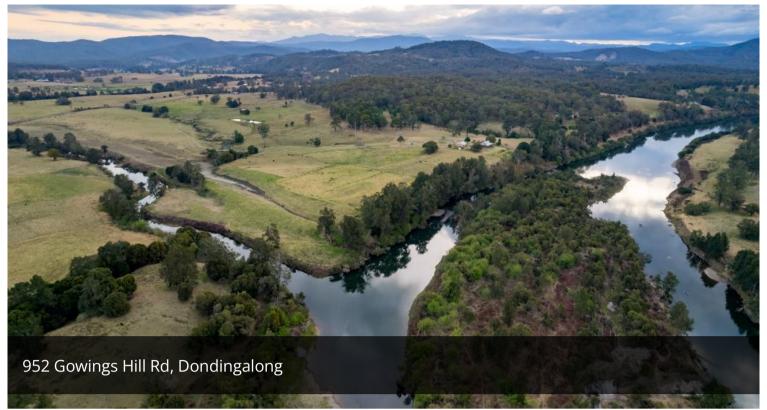

## Rarely found, the complete package

Set on approximately 26.5 acres (10.73 HA), in the most private, fertile spot at the mouth of Dungay Creek and the Macleay River.

There is a modern three-bedroom brick veneer home with ensuite plus a large studio and shed with large loft area. A block like this rarely comes on the market.

20 minutes to town, new stockyard, new internal fencing, all you need to do is unpack, this is the complete package.

- ~ Excellent water security
- ~ Highly fertile and versatile alluvial flat
- ~ Suit livestock or cropping
- ~ New steel yards
- ~ New fenced paddocks with laneways
- ~ Very private setting
- ~ Room for two families