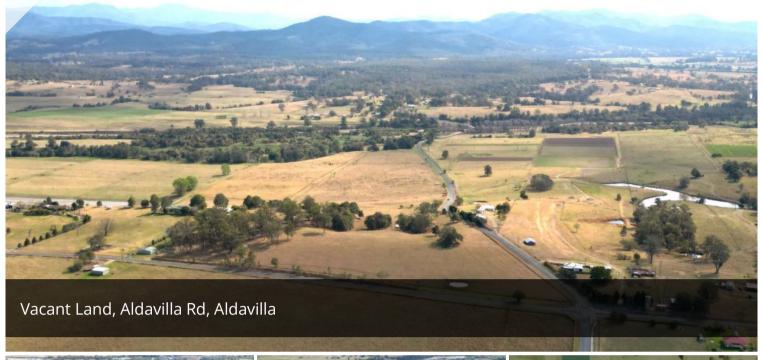

## Dream Location with Lifestyle & Agriculture

Idyllic property approx. 53 acres or 21.45ha

Alluvial river flats on an elevated hill with a wonderful building site

Central location with seal road frontage 15 minutes to Kempsey, 20 minutes to Freeway