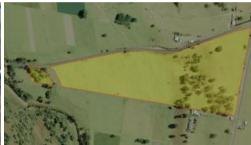

## Dream Location with Lifestyle & Agriculture

Idyllic property approx. 53 acres or 21.45ha

Alluvial river flats on an elevated hill with a wonderful building site

Central location with seal road frontage 15 minutes to Kempsey, 20 minutes to Freeway