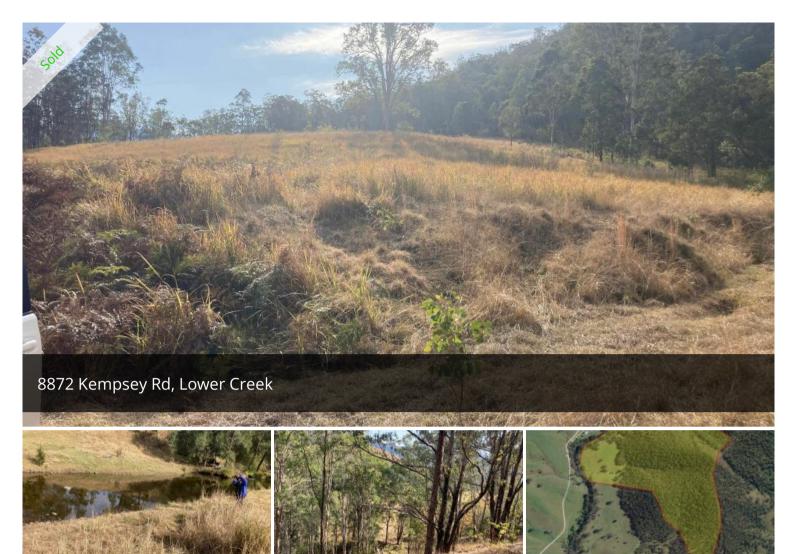

## Crystal Clear Creek Frontage

Long frontage to dyke river with good clear areas to run livestock or great lifestyle area. Running back into ridge timber country.

These blocks are hard to find and don't come onto the market often

Set approximately halfway from Kempsey & Armidale with frontage to a clear gravel bottom creek with crystal clear water