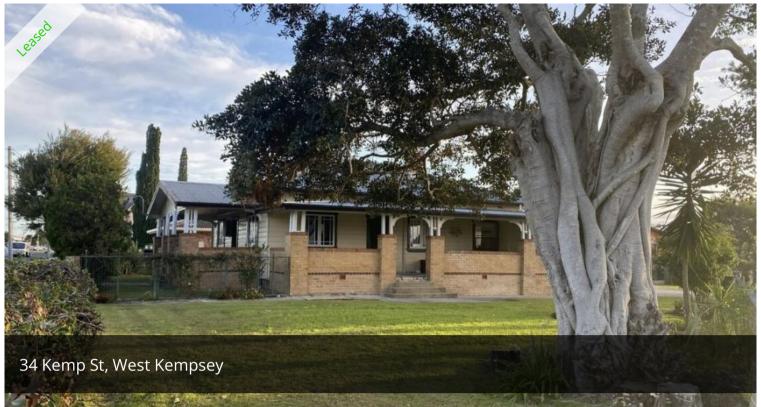

## Home... Sweet... Home...

The home is draped with original features including wide covered verandahs to enjoy the afternoon breezes, decorative cornices and ceiling roses and high ceilings.

- Three generous sized bedrooms with built in wardrobes
- Office / Study off the rear sunroom
- Living area with access to the verandah
- Reverse cycle air conditioning and combustion fireplace
- Full bathroom
- Modern Kitchen with ample cupboard space
- Secure yard perfect for children
- Double lock-up garage with power
- Double carport
- Outside pets considered
- The property is located within easy walking distance to schools, shops and transport.
- Exceptional references will be required to be submitted with your application for this property.

Price \$450 per week

Property Type Rental
Property ID 1482
Land Area 746 m2

Floor Area 124 m2