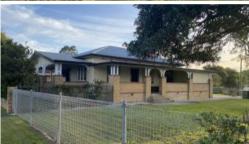

## Home... Sweet... Home...

The home is draped with original features including wide covered verandahs to enjoy the afternoon breezes, decorative cornices and ceiling roses and high ceilings.

- Three generous sized bedrooms with built in wardrobes
- Office / Study off the rear sunroom
- Living area with access to the verandah
- Reverse cycle air conditioning and combustion fireplace
- Full bathroom
- Modern Kitchen with ample cupboard space
- Secure yard perfect for children
- Double lock-up garage with power
- Double carport
- Outside pets considered
- The property is located within easy walking distance to schools, shops and transport.
- Exceptional references will be required to be submitted with your application for this property.

Price \$450 per week

Property Type Rental
Property ID 1482
Land Area 746 m2

Floor Area 124 m2