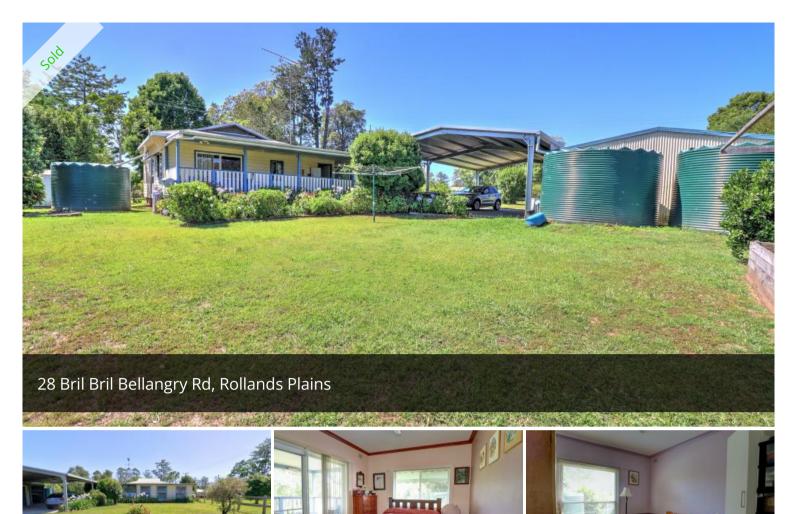

## Rollands Plains Gem

Fresh to the market is this lovely 3 bedroom home located in Rollands Plains right opposite the sports ground with campdrafting arena, tennis court & under cover seating right at your doorstep. The home itself is comfortable with open kitchen and formal dining, but the bones is the large side verandah overlooking the surrounding farm land. The property is well fenced into 2 paddocks and enjoys a huge colourbond lockup shed with ganty and huge undercover area for your caravan or boat. This one is well worth an inspection!

## 🛱 3 🖺 1 🗔 1,692 m2

| Price         | SOLD        |
|---------------|-------------|
| Property Type | Residential |
| Property ID   | 1435        |
| Land Area     | 1,692 m2    |