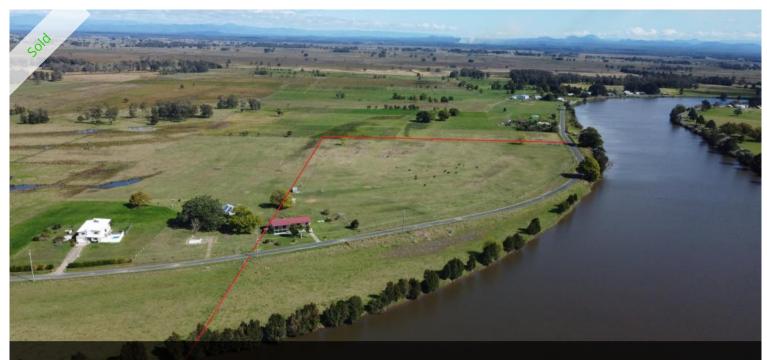

# Boat to the Ocean

- Fertile riverfront farmlet with deep-water Macleay River frontage
- 7.7ha productive alluvial soil
- Spacious and modern 5-bedroom family home
- Freshly painted, new carpets, modern kitchen, bathroom & ensuite
- Huge family living areas, wide deck, fantastic rural & river views
- 5 minutes to Smithtown, 8 Minutes to SWR & Beaches, 20 Minutes to Kempsey
- Fatten cattle, grown your own veggies, catch your own fish/Crabs, enjoy weekend boating/ leisure time
- The perfect tree change/ sea change combination