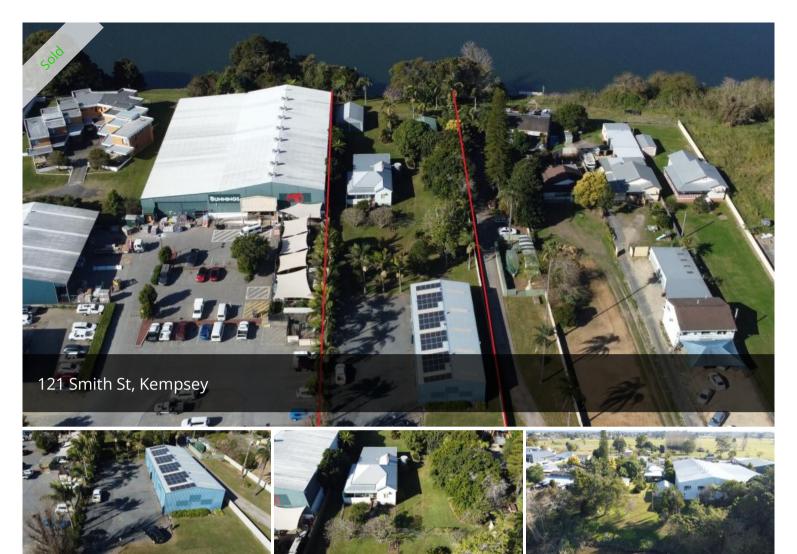

## Prime Position with Unlimited Potential

- -Fantastic 4704m2 commercial/residential site
- Main street high profile and Macleay river frontage
- federation style 3 to 4 b/r timber home, additional 2 b/r demountable cabin
- Versatile, purpose built 30mx12m 5 bay shed
- Previously used for automotive industries, also suit storage warehouse
- Additonal 10mx7m workshop/storage shed
- High exposure site multiple uses work from home

## △ 3 ← 1 ⇔ 5 □ 4,704 m2

Price SOLD

Property Type Residential

Property ID 1372

Land Area 4,704 m2