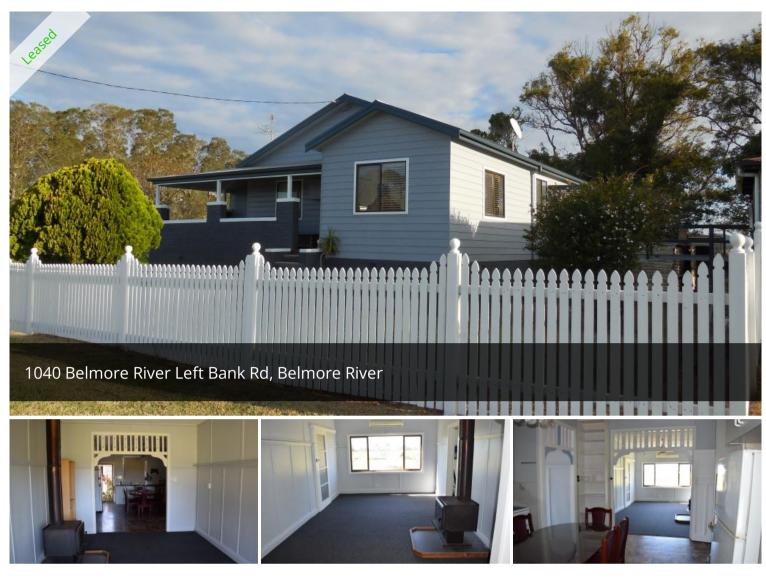

## River and Rural Views

Ideally located on the banks of the Belmore River, this charming well appointed three-bedroom cottage has come back to the rental market. The front verandah gives you beautiful views of the river, perfect to enjoy the scenery.

Featuring high ceilings, good size living area with a large kitchen. Woodfire heating and reverse-cycle air conditioning in the living areas with ceiling fans in the bedrooms.

The house yard is well fenced with established gardens and lawns with an adjoining double shed as your garage - all separate from the working cattle farm.