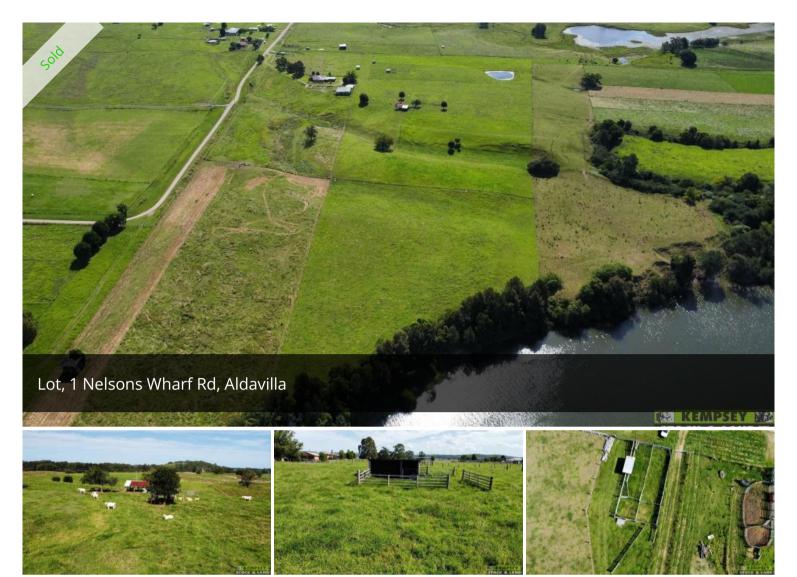

## River Frontage

Here is your chance to get into the market

Macleay River frontage paddocks

Well fenced, stockyards, fatten cattle & hay making

Running horses and a great lifestyle block

A productive, versatile location

Water & fertile soils

Only just a few features of this block

The above information provided has been furnished to us by the vendor/s. We have not verified whether or not that information is accurate and do not have any belief in one way or the other in its accuracy. We do not accept any responsibility to any person for its accuracy and do no more than pass it on. All interested parties should make and rely upon their own inquiries in order to determine whether or not this information is in fact accurate.

□ 23.00 ac

Price **SOLD** 

Property Type Residential

Property ID 1342

Land Area 23.00 ac