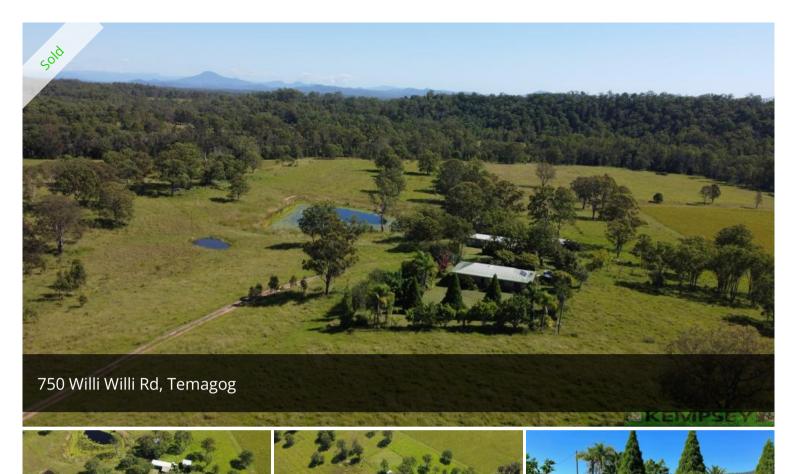

## Hinterland Hobby Farm

Here's a great tree change/rural lifestyle block, and only 25-30 minutes from town to boot! Set on 130 undulating acres with double frontage to Oakey Creek, a nice mix of cleared and lightly timbered areas, and several dams. This property is subdivided into several paddocks and has an old set of stockyards. The three-bedroom Hardiplank home has a wrap-around verandah, formal living/dining area, and family room off the kitchen, while there is a carport, machinery shed, workshop, old pigsties and established gardens and orchard. A great lifestyle property not too far from town.