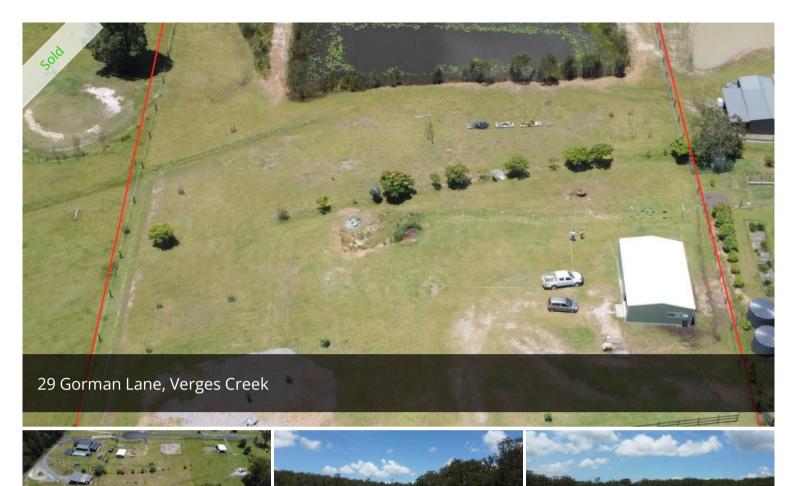

## Ready to start building

Located between Kempsey and the coast, and tucked away in a quiet country cul-de-sac. This beautiful 1.95 ha block is ready for you to start building your dream home. You even have a shed for storage and weekend use! All the groundwork has been already done. From the 8m x 12m shed with town water, power approved septic and bathroom/laundry, A large level building pad, a huge dam stocked with native silver perch established fruit trees, driveway and manicured grounds ideal for kids or pets. Only a few minutes from town and not much further from crescent head, this one is ready for your dream home

| Price         | SOLD        |
|---------------|-------------|
| Property Type | Residential |
| Property ID   | 1331        |
| Land Area     | 1.95 ha     |