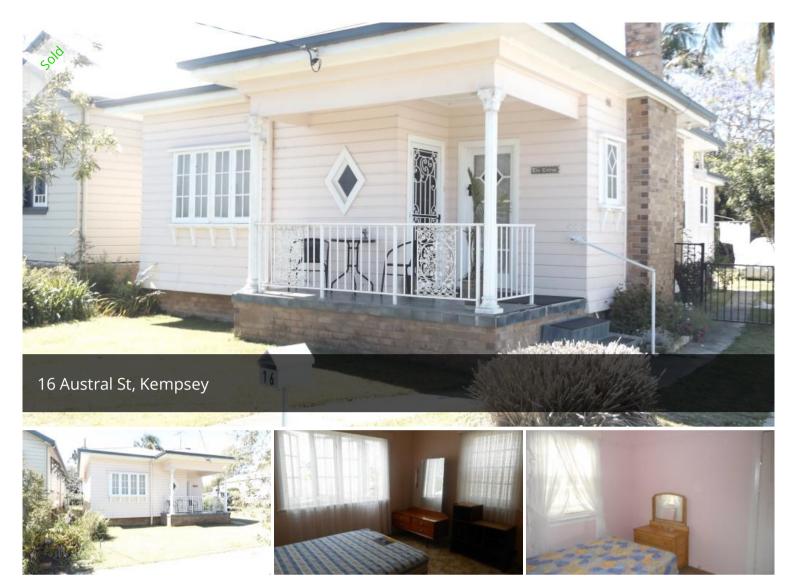

## Centrally Located

Located in Central Kempsey, just a stone's throw from the CBD, this Natty weatherboard home would be ideal for both first homebuyers and investors alike. Set on a 607-meter squared block, the home has two bedrooms, tidy eat in kitchen, separate living room, rear sunroom and a good-sized yard. Currently rented for \$320 per week this home is ideally located and makes a great stepping stone into the property market.

## 🛱 2 🚝 1 🚓 1 🗔 607 m2

| Price         | SOLD        |
|---------------|-------------|
| Property Type | Residential |
| Property ID   | 1318        |
| Land Area     | 607 m2      |