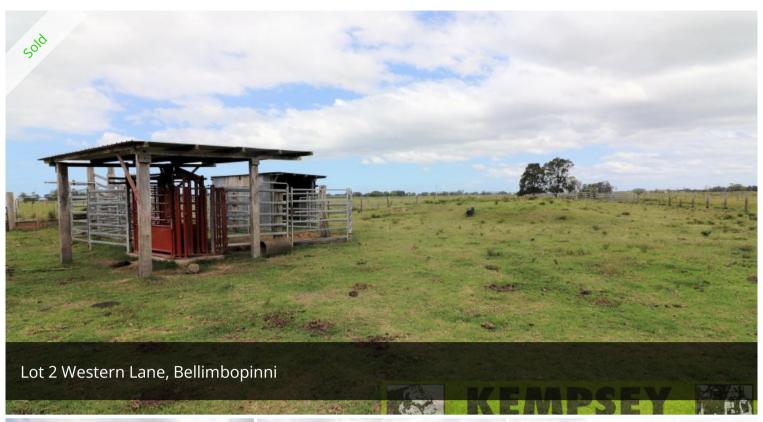

## Very Affordable!

Great little paddock located at Bellimbopinni approximately 20.68 acres in size, perfect for getting your finger into the beef industry or horticulture. The block has great access, solid cattle yards and town water. But it does not have a building entitlement.

So, if you want somewhere to run a few cattle or horses or if you just want somewhere to ride your bikes this block is very affordable.

The above information provided has been furnished to us by the vendor/s. We have not verified whether or not that information is accurate and do not have any belief in one way or the other in its accuracy. We do not accept any responsibility to any person for its accuracy and do no more than pass it on. All interested parties should make and rely upon their own inquiries in order to determine whether or not this information is in fact accurate.