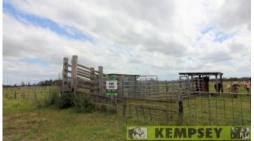

## Very Affordable!

Great little paddock located at Bellimbopinni approximately 20.68 acres in size, perfect for getting your finger into the beef industry or horticulture. The block has great access, solid cattle yards and town water. But it does not have a building entitlement.