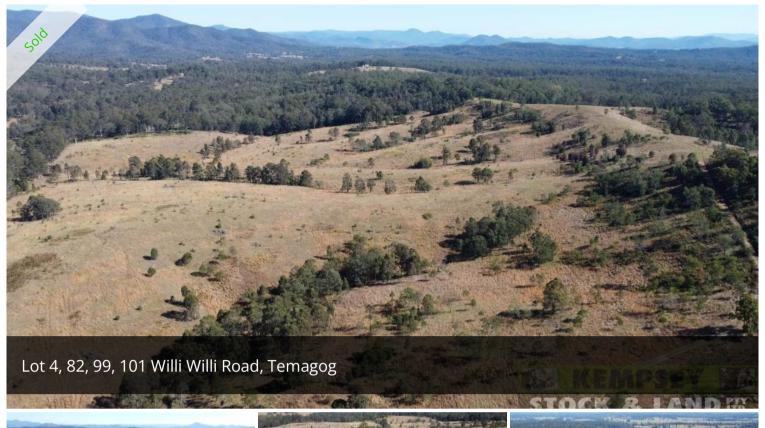

## Magnificent Views, Untapped Potential

Just 25 minutes from town you will find this potential packed vacant acreage, comprising approximately 335.13 hectares or 828 acres of mainly cleared undulating land with fantastic views from several great building sites. Currently used for grazing purposes, the block is a blank canvas to develop into your own unique beef enterprise, offering frontage to Lovelocks and Oaky Creek as well as numerous dam sites, along with a basic set of yards and an old hut for weekend camping. Frontage to both Willi Willi Road and Silverwood Avenue and the fact that the property is in four portions, also makes this a valuable land bank with future development potential. A golden opportunity to secure a tightly held parcel of land in the Macleay hinterland.