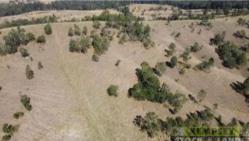

## Magnificent Views, Untapped Potential

Just 25 minutes from town you will find this potential packed vacant acreage, comprising approximately 335.13 hectares or 828 acres of mainly cleared undulating land with fantastic views from several great building sites. Currently used for grazing purposes, the block is a blank canvas to develop into your own unique beef enterprise, offering frontage to Lovelocks and Oaky Creek as well as numerous dam sites, along with a basic set of yards and an old hut for weekend camping. Frontage to both Willi Willi Road and Silverwood Avenue and the fact that the property is in four portions, also makes this a valuable land bank with future development potential. A golden opportunity to secure a tightly held parcel of land in the Macleay hinterland.