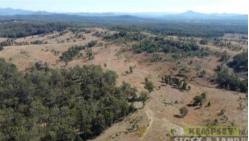

## Magnificent Views, Untapped Potential

Just 25 minutes from town you will find this potential packed vacant acreage, comprising approximately 335.13 hectares or 828 acres of mainly cleared undulating land with fantastic views from several great building sites. Currently used for grazing purposes, the block is a blank canvas to develop into your own unique beef enterprise, offering frontage to Lovelocks and Oaky Creek as well as numerous dam sites, along with a basic set of yards and an old hut for weekend camping. Frontage to both Willi Willi Road and Silverwood Avenue and the fact that the property is in four portions, also makes this a valuable land bank with future development potential. A golden opportunity to secure a tightly held parcel of land in the Macleay hinterland.