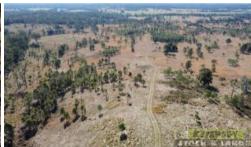

## Magnificent Views, Untapped Potential

Just 25 minutes from town you will find this potential packed vacant acreage, comprising approximately 335.13 hectares or 828 acres of mainly cleared undulating land with fantastic views from several great building sites. Currently used for grazing purposes, the block is a blank canvas to develop into your own unique beef enterprise, offering frontage to Lovelocks and Oaky Creek as well as numerous dam sites, along with a basic set of yards and an old hut for weekend camping. Frontage to both Willi Willi Road and Silverwood Avenue and the fact that the property is in four portions, also makes this a valuable land bank with future development potential. A golden opportunity to secure a tightly held parcel of land in the Macleay hinterland.