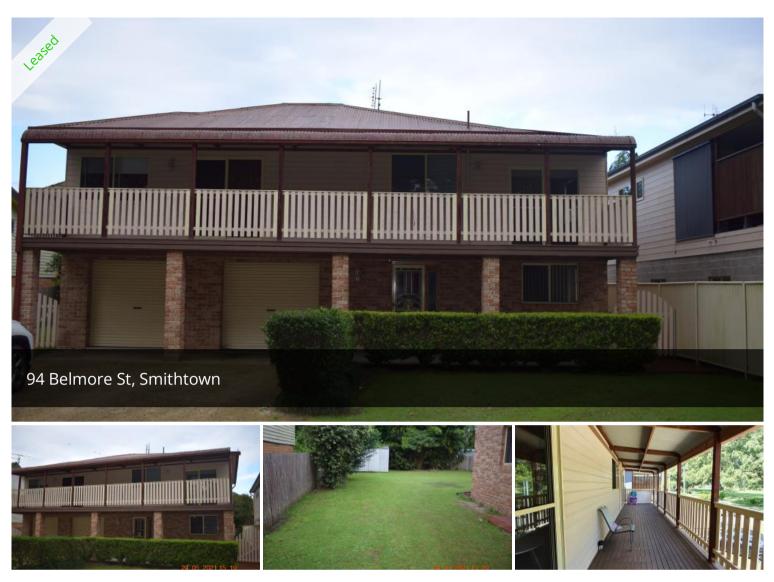

## Smithtown and opposite the park

This home is having a renovation and will be soon able to be leased and is in a very popular location of Smithtown. High set so from the verandah you have views over the park. Offering three bedrooms with built-ins and an office or study area off one of the bedrooms so ideal for the child that need that extra room. Large living area that pens onto the front verandah and has reverse cycle air conditioning. Downstairs has extra space and the large laundry with an extra toilet and a big double garage. Great flat backyard with garden shed and an area with a sail.