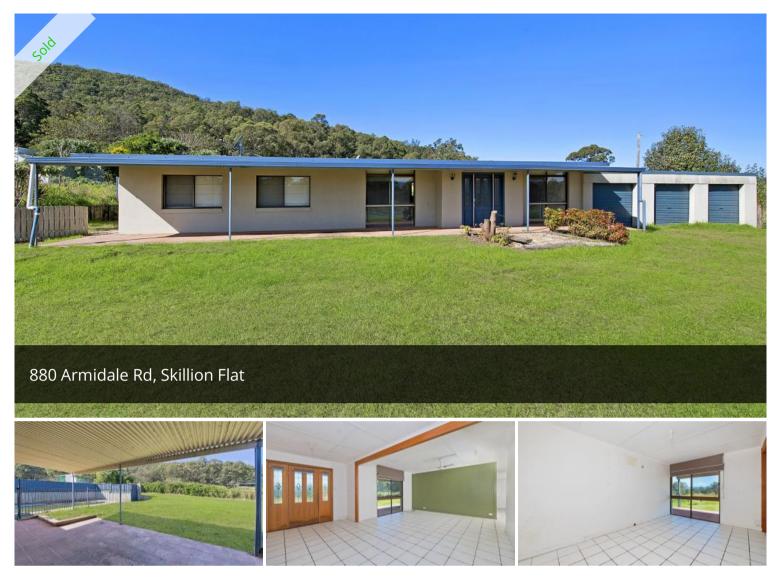

## Lots to Offer Close to Town

Set on 11.59 hectares (28.6 acres) with cleared grazing areas running back to timbered hills, this 3 bedroom home offers an open plan living/dining area, built-ins in all bedrooms, 3 bay garage plus office. The property also features a storage shed, inground pool, excellent mountain views and tar road frontage.

## 🛱 3 📇 1 🚓 3 🗔 11.59 ha

| Price         | SOLD        |
|---------------|-------------|
| Property Type | Residential |
| Property ID   | 1271        |
| Land Area     | 11.59 ha    |