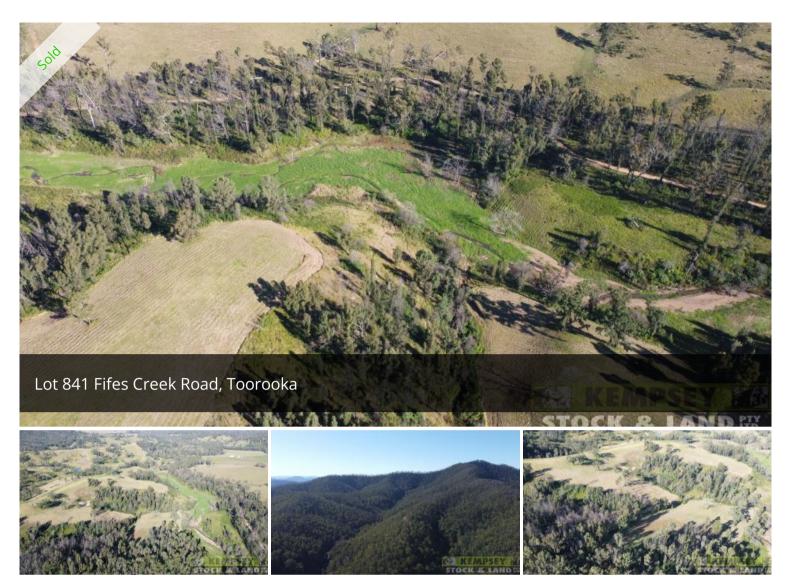

## A Blank Canvas!

In need of a blank canvas block with the added benefits of multiple home sites, brand new fencing and a picturesque private setting? Just 15 minutes from Willawarrin or 45 Minutes from Kempsey this lifestyle block at Toorooka may just suit you! Set on 45 Ha this block offers clear land along with timbered areas and dams but also a handy seasonal creek! This property is the definition of less is sometimes more, give us a ring today!