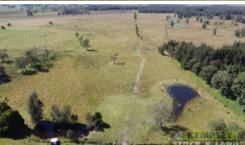

## Acres at Old Station

Looking for a fattening paddock in the lower Macleay but close to town? Well, this property is for you!

Very hard to find property with 118 acres that will run a lot of cattle with two flood free hills or if you want, it can be cropped, very versatile property. Divided into several paddocks, with a large shed, stockyards and a two bedroom home with a brilliant long term tenant in place.