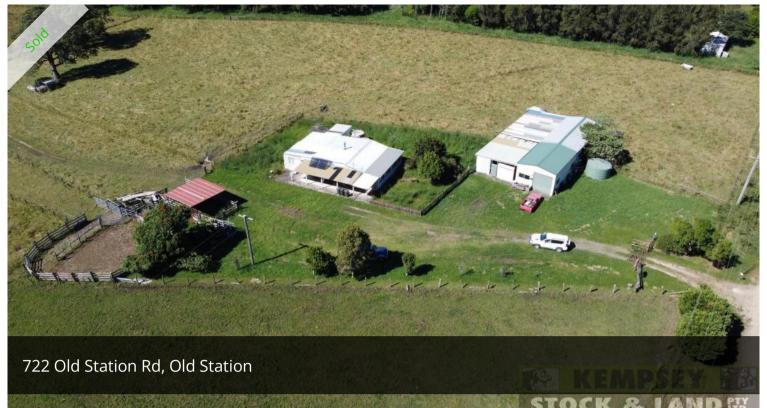

## Acres at Old Station

Looking for a fattening paddock in the lower Macleay but close to town? Well, this property is for you!

Very hard to find property with 118 acres that will run a lot of cattle with two flood free hills or if you want, it can be cropped, very versatile property. Divided into several paddocks, with a large shed, stockyards and a two bedroom home with a brilliant long term tenant in place.

🖺 2 🖺 2 🚓 3 🗖 118.00 ac

Price SOLD

Property Type Residential

Property ID 1259

Land Area 118.00 ac