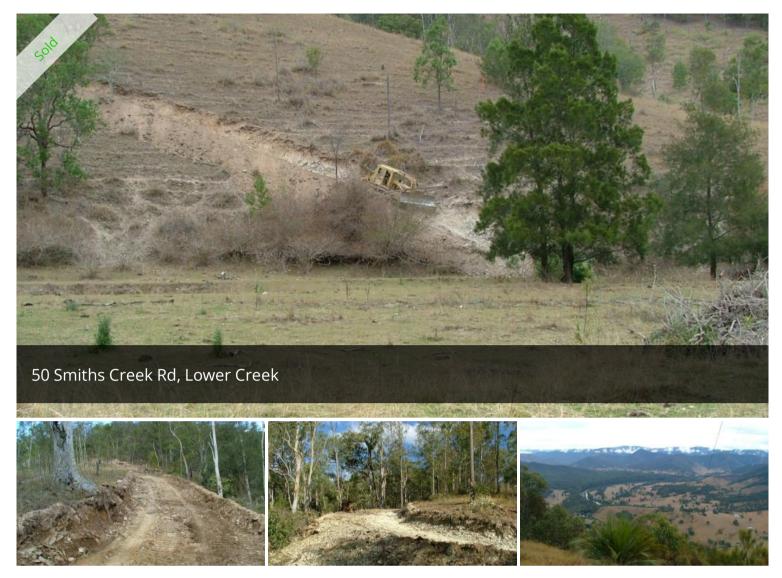

## Hill Top Living!

Upper Macleay Hinterland property consisting of 113.8 hectares (288 acres) with proposed building site on top of ridge with breathtaking east, west views up and down the Macleay River. The block enjoys 240 volt power line close to an excavated building site and existing Armidale Dumaresq Council dwelling entitlement. Also there is a water easement to the Macleay River where Bass fishing is excellent. The legal access to this block is 4WD only but the drive is definitely worth it!