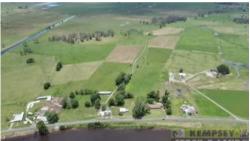

## Prime Macleay River Grazing!

AUCTION- PLEASE NOTE THIS AUCTION DATE HAS BEEN MOVED! The new auction date is Friday the 5th of March at 11:00am!

- Don't settle for second best, get back to the farm with 40.87 Hectares (100 acres) of Prime Macleay River frontage!
- Highly productive property Currently runs cows and vealer production
- Fantastic Lifestyle Location Just 10 minutes to Hat Head, 15 minutes to Kempsey, 45 minutes to Port Macquarie and 4.5 hours to Sydney.
- Generous, fertile alluvial soils
- Solid farm house, sheds, stockyards and town water service!