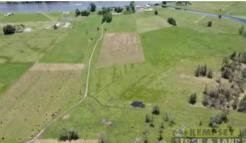

## Prime Macleay River Grazing!

AUCTION- PLEASE NOTE THIS AUCTION DATE HAS BEEN MOVED! The new auction date is Friday the 5th of March at 11:00am!

- Don't settle for second best, get back to the farm with 40.87 Hectares (100 acres) of Prime Macleay River frontage!
- Highly productive property Currently runs cows and vealer production
- Fantastic Lifestyle Location Just 10 minutes to Hat Head, 15 minutes to Kempsey, 45 minutes to Port Macquarie and 4.5 hours to Sydney.
- Generous, fertile alluvial soils
- Solid farm house, sheds, stockyards and town water service!