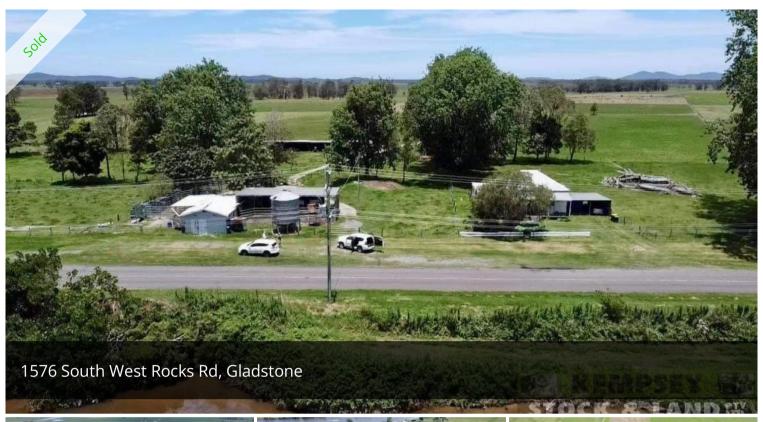

## Prime Macleay River Grazing!

AUCTION- PLEASE NOTE THIS AUCTION DATE HAS BEEN MOVED! The new auction date is Friday the 5th of March at 11:00am!

- Don't settle for second best, get back to the farm with 40.87 Hectares (100 acres) of Prime Macleay River frontage!
- Highly productive property Currently runs cows and vealer production
- Fantastic Lifestyle Location Just 10 minutes to Hat Head, 15 minutes to Kempsey, 45 minutes to Port Macquarie and 4.5 hours to Sydney.
- Generous, fertile alluvial soils
- Solid farm house, sheds, stockyards and town water service!