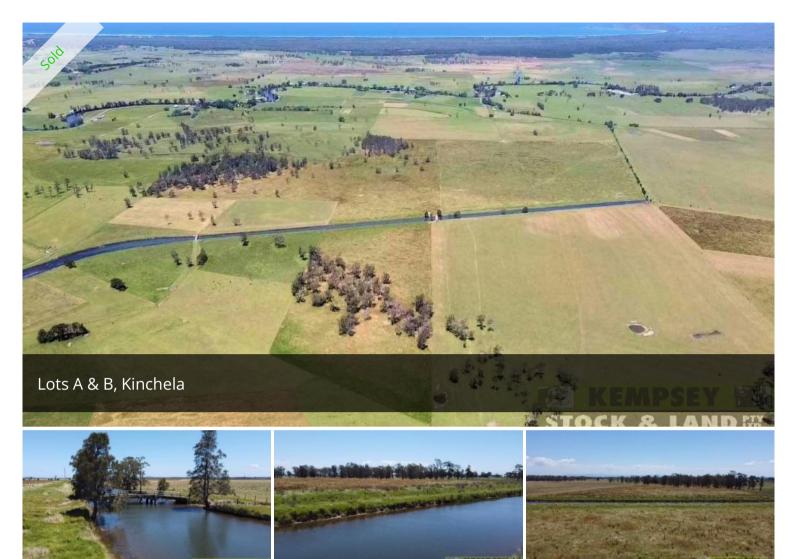

## Picturesque & Productive!

Looking for a block to begin your own downriver holding? This drought proof block at Kinchela will run plenty when the season is right! With 33 hectares or approximately 80 acres of open pastures and fertile soils this block will yield quality livestock even in dry times with a secure water source. This block does not include a building entitlement. Only 15 minutes from Kempsey and South West Rocks, give our office a call today!

🖪 33.00 ha

Price SOLD

Property Type Residential

Property ID 1216

Land Area 33.00 ha