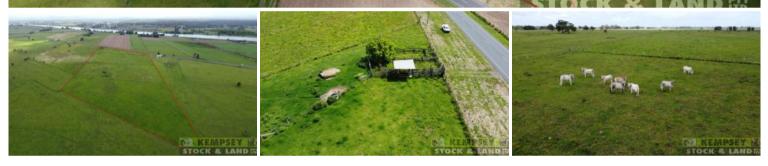

## Quality Starter Block!

This 8.9 hectare (22 acre) block is the perfect "Happy Medium" for those looking for a starter to either build, run cattle or both! These gorgeous kikuyu/clover pastures are subdivided neatly into three paddocks, while the block is also equipped with a full set of stockyards and a steel crush, town water and a building entitlement! Within 10 minutes from Kempsey or 35 minutes from South West Rocks, there simply isn't a better block to start with!