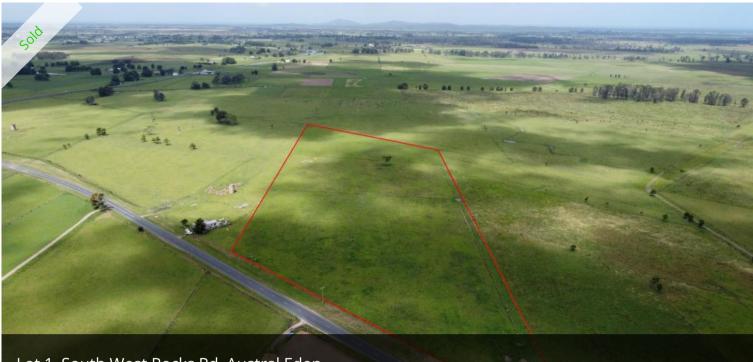

Lot 1, South West Rocks Rd, Austral Eden

## Quality Starter Block!

This 8.9 hectare (22 acre) block is the perfect "Happy Medium" for those looking for a starter to either build, run cattle or both! These gorgeous kikuyu/clover pastures are subdivided neatly into three paddocks, while the block is also equipped with a full set of stockyards and a steel crush, town water and a building entitlement! Within 10 minutes from Kempsey or 35 minutes from South West Rocks, there simply isn't a better block to start with!