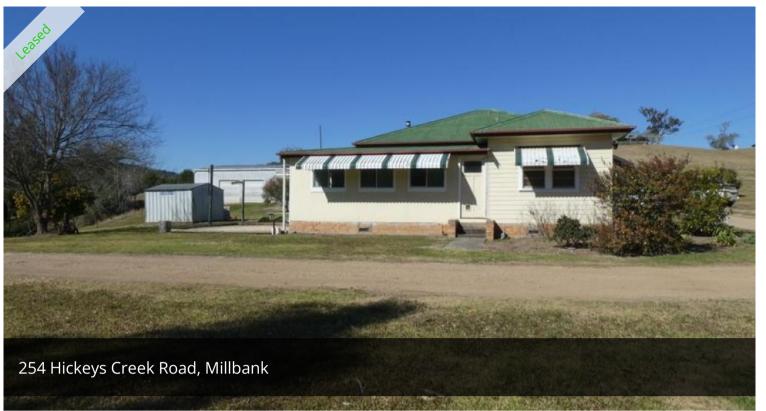

## Willandra Cottage

Just back onto the rental market is this older style but tidy farm house approximately 30 minutes from Kempsey. Offering two big bedrooms and two sun rooms this home could suit a young family as well. The kitchen has been renovated and has plenty of cupboard space plus the living room is a good size with a wood heater to keep you warm in winter. The bathroom has also been renovated and is very spacious plus there is an extra sun room at the back which could make a handy spare living area. If you after somewhere quiet with lovely rural views than you should look at this home. A pet will be considered and there is also room for a pony at an extra \$10 per week for the right applicant. References are required please.