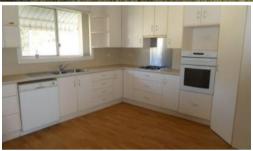

## Willandra Cottage

Just back onto the rental market is this older style but tidy farm house approximately 30 minutes from Kempsey. Offering two big bedrooms and two sun rooms this home could suit a young family as well. The kitchen has been renovated and has plenty of cupboard space plus the living room is a good size with a wood heater to keep you warm in winter. The bathroom has also been renovated and is very spacious plus there is an extra sun room at the back which could make a handy spare living area. If you after somewhere quiet with lovely rural views than you should look at this home. A pet will be considered and there is also room for a pony at an extra \$10 per week for the right applicant. References are required please.