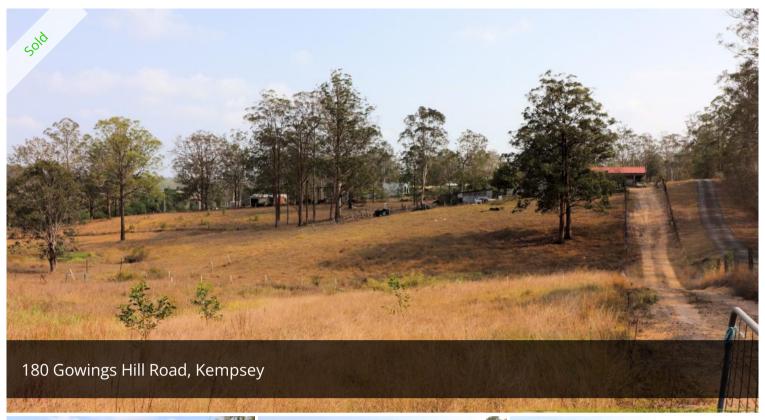

## Roll Up Your Sleeves!

Located close to town is this 8 acre property. The land is mostly cleared and fronts onto Euroka Creek. In addition the block includes a dam, numerous sheds, a large shipping container. Mostly constructed of concrete blocks, the home comprises 3 bedrooms, 1 bathroom, and also enjoys solar panels on the roof. An ideal property if you are prepared to roll up your sleeves!