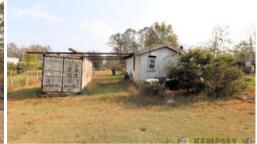

## Roll Up Your Sleeves!

Located close to town is this 8 acre property. The land is mostly cleared and fronts onto Euroka Creek. In addition the block includes a dam, numerous sheds, a large shipping container. Mostly constructed of concrete blocks, the home comprises 3 bedrooms, 1 bathroom, and also enjoys solar panels on the roof. An ideal property if you are prepared to roll up your sleeves!