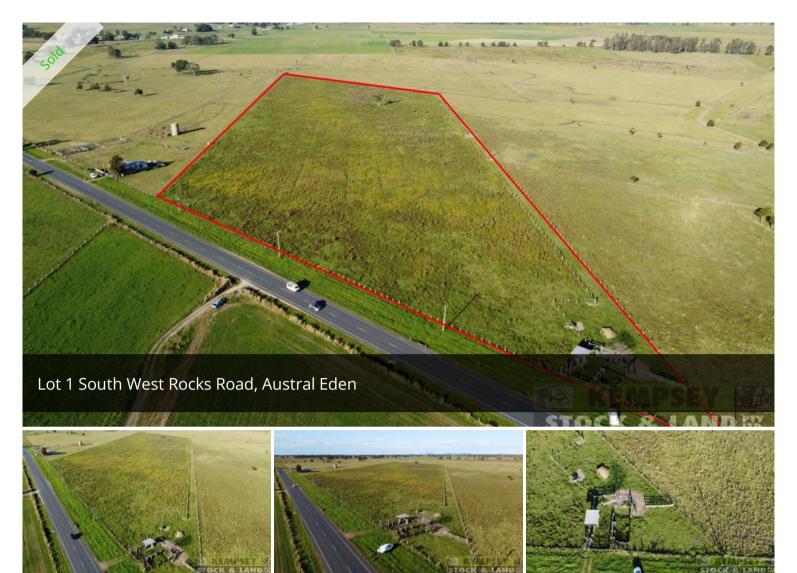

## **Build Your Beef Empire**

Looking for a great starter block or a perfect complement to an upriver holding? This 8.9 hectare (22 acre) alluvial block could be just the one for you!

The property is subdivided into several paddocks and offers rich, fertile soils as well as kikuyu and clover pastures. The block is capable of fattening steers or rearing top line vealers and has a high carrying capacity.

□ 8.90 ha

Price SOLD
Property Type Residential
Property ID 1120
Land Area 8.90 ha