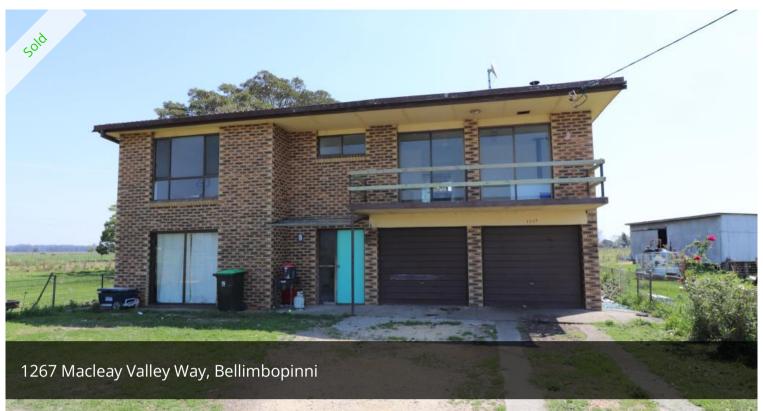

## First Class Paddock

- 13.72 Hectares (33.91 Acres)
- Deep alluvial cropping country
- High capacity grazing property
- Solid brick home
- 10 minutes from Kempsey and 15 minutes to South West Rocks
- Ideal, central location

□ 13.72 m2

Price SOLD

Property Type Residential

Property ID 1081

Land Area 13.72 m2