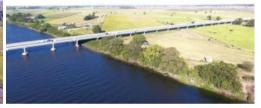

## Best of the Best!

- 37Acres / 14.88Ha
- First class alluvial farming country
- Laser leveled well drained
- Top quality flood mound to build your dream home next to the Macleay River, with power and phone ready to use!
- Stock yards on a mound, town water
- Features highly fertile soils
- Situated close to Kempsey & the lovely Macleay beaches
- Active DA for steel kit home