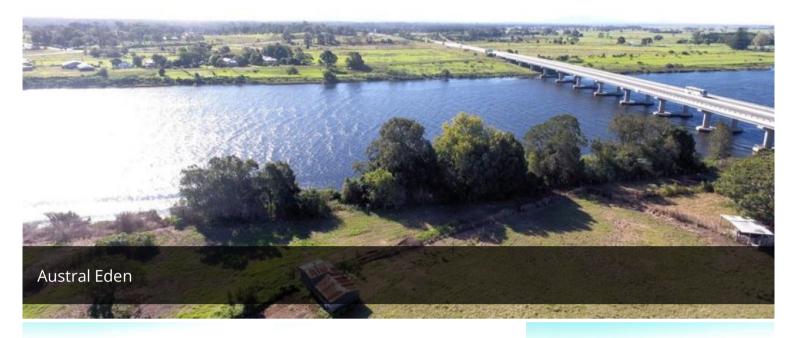

## Best of the Best!

- 37Acres / 14.88Ha
- First class alluvial farming country
- Laser leveled well drained
- Top quality flood mound to build your dream home next to the Macleay River, with power and phone ready to use!
- Stock yards on a mound, town water
- Features highly fertile soils
- Situated close to Kempsey & the lovely Macleay beaches
- Active DA for steel kit home