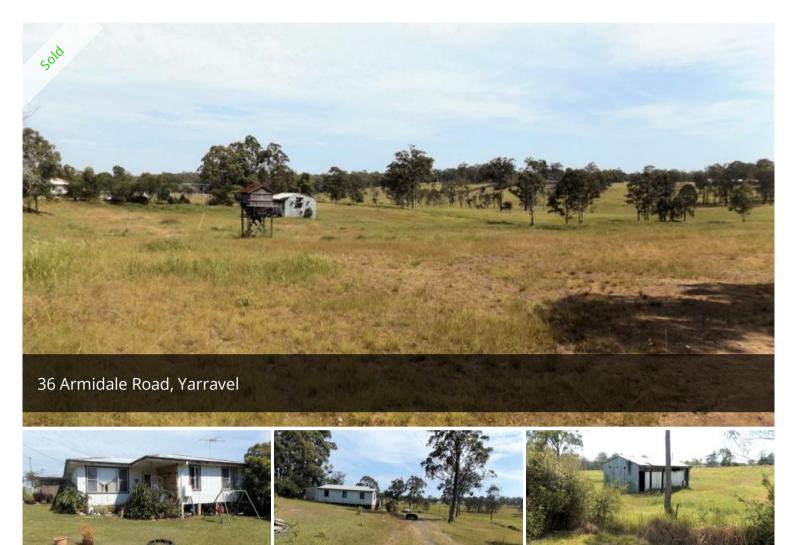

## Acres Close to Town

It's hard to find acreage this close to town. Located on the outskirts of town in Yarravel, this 5 hectare (12.35 acres) property offers:

- Two homes plus shedding
- Cleared block with a number of good level areas
- Town water and power to homes
- 5 minutes from West Kempsey
- Armidale Road frontage
- Close to Aldavilla Primary School
- Zoning: RU2 Rural Landscape