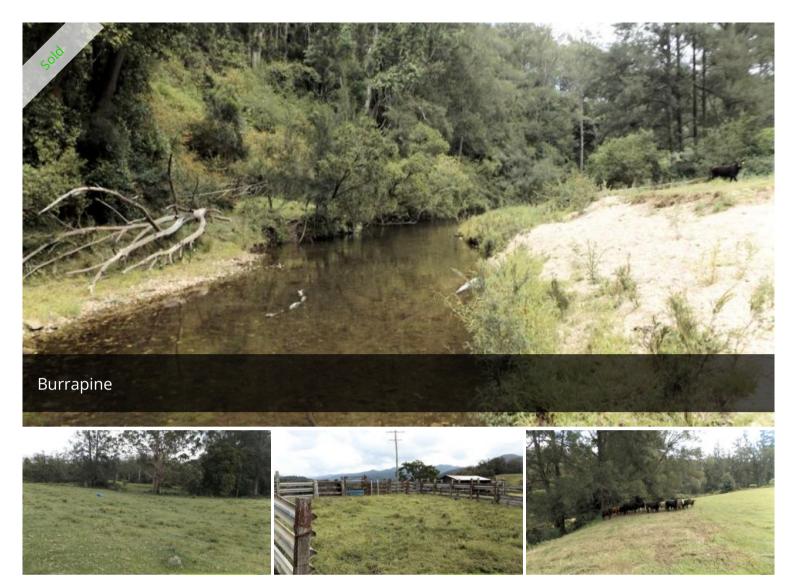

## Well Located

Taylors Arm cattle property, with rich alluvial river flats and frontage to Taylors Arm Creek and double frontage to Appletree Creek. Located approximately 36km from Macksville. The property can run 80+ breeders and at present is running 126 head. The home is set high in the middle of the farm with great views and features 3 bedrooms plus a sleepout, open plan kitchen, dining, lounge area and wood fire. There is also a 3 bay farm shed with power and stockyards. Another feature of this property is that the property is subdivided into two lots with another building entitlement. The second block also has frontage to Taylors Arm Creek and Appletree Creek.

- Picturesque location approximately 36km from Macksville
- Residence set on an elevated site overlooking the property
- Close to the village of Taylors Arm and The Pub with No Beer
- Productive cattle farm running capability of approximately 80+ breeders

- Subdivided into 2 lots both with water frontage

△ 3 △ 1 △ 1 □ 946,964.40 m2

Price SOLD

Property Type Residential

Property ID 1015

Land Area 946,964,40 m2