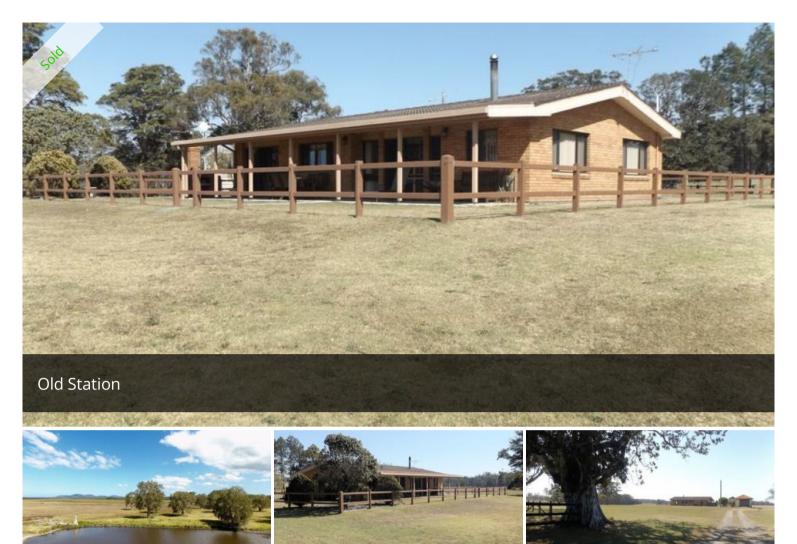

## Grassmere

Large cattle property consisting of approximately 1234 acres in a key location only ten minutes from Kempsey featuring a flood free hill, four bay shed and Lower Macleay open grazing with the capability of running large livestock numbers! The property is divided into six paddocks, with town water and is equipped with a solid set of stockyards.

A well-appointed brick veneer home is also set high on the flood free hill, suitable for the whole family with three bedrooms to enjoy and watch the cattle from the back door.

This property offers you a chance to be a serious cattle operation and be closely located to the convenience of town, schools, hospital and much more! Call Ian Argue today to secure your own private inspection of this spectacular piece of Lower Macleay country.