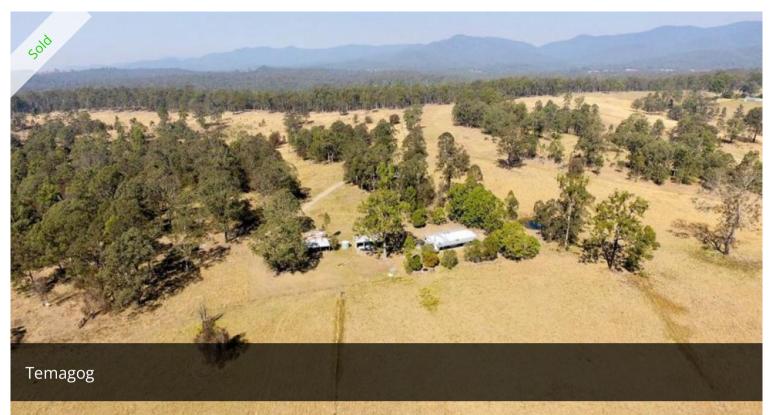

## Rural Retreat

This 43.26Ha (106.8 Acre) property is an ideal rural retreat approximately 30 minutes from Kempsey. The two bedroom home with bathroom, is set back from the road with seal road frontage plus there are numerous sheds for storage. Call today to arrange an inspection.

≜ 2 ≒ 1 □ 432,204.30 m2

Price SOLD

Property Type Residential

Property ID 1001

Land Area 432,204.30 m2