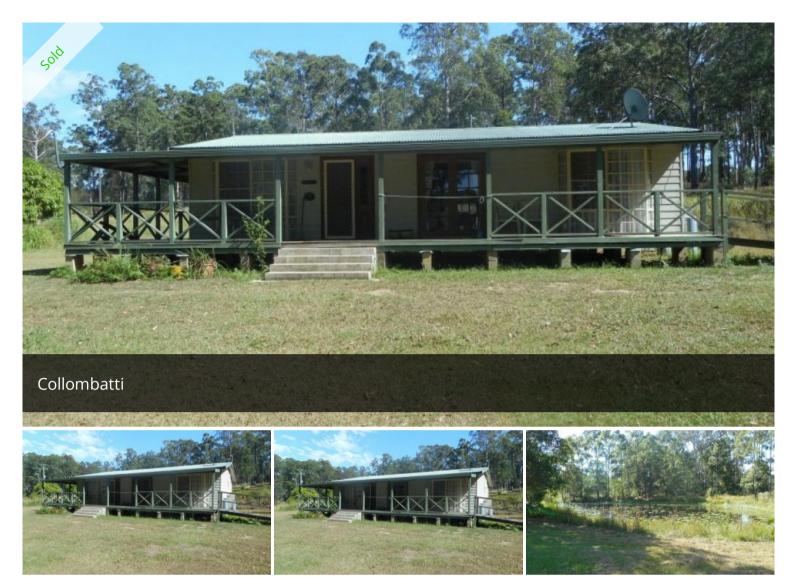

## Rural Getaway

A divine rural getaway consisting of a spacious 47acres (16.8Ha), featuring Christmas Creek frontage, two bedroom home, dams, 120,000 litres of tanks and large shed to enjoy a very private setting and soak up the country atmosphere! The two bedroom home is completed with an open plan timber kitchen, large bathroom, lounge room, en-suite with walk-in robe and moderate sized bedrooms. The extended shed is 12x18 meters to cater for the whole family with numerous car space! This ideal property is only 18km from Kempsey, with 4km of dirt road closer to the property.

△ 2 △ 2 △ 1 □ 168,000 m2

Price SOLD

Property Type Residential

Property ID 961

Land Area 168,000 m2