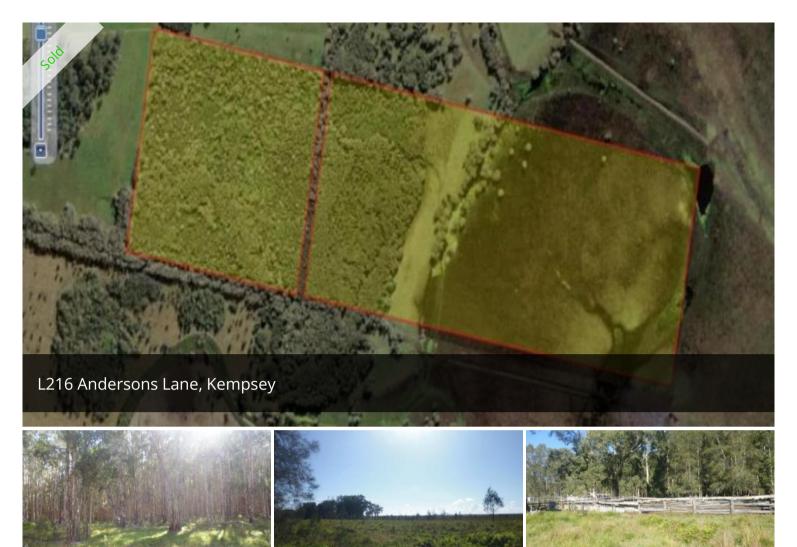

# WJ Notley Estate

AUCTION: 11am Saturday 7 May 2016 at the Anzac Room, Hotel Kempsey Ideal starter block located 10 minutes from Kempsey in the Old Station area. Lower grazing country consisting of 60 hectare (148 acre) featuring drought relief, dam and shelter trees ready to be grazed! Don't miss this opportunity!

### 🗔 600,000 m2

| Price         | SOLD        |
|---------------|-------------|
| Property Type | Residential |
| Property ID   | 954         |
| Land Area     | 600,000 m2  |