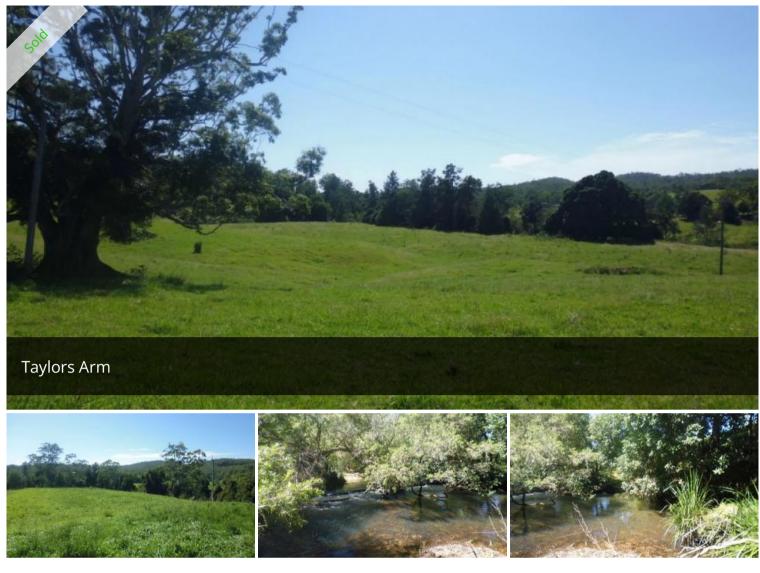

### Taylors Arm river frontage!

Located in the picturesque Nambucca Valley, this property has long frontage to the Taylors Arm River. Features include power connected, stockyards, approximately 60 acres of clear farming land and capable of running 30 cows with further potential. Only 10 minutes to the Pub With No Beer, 20 minutes to Macksville and 30 minutes to the beach at Nambucca Heads. This property has a very alluvial river flat, suitable for cropping.